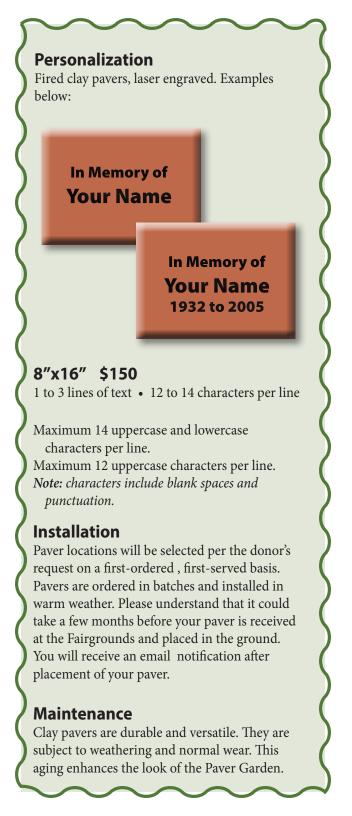

Commemorative pavers are laser engraved, which means they last a lifetime as a reminder that you care about a personal achievement, an occasion, and your community. They're a great opportunity for any occasion and are sure to make a difference in your community, or honor that special person and even just because. Engrave a paver in your name or the name of a loved one; honor a Fair Board Member or a current Board Member; honor a 4H Youth, current or past; or honor a 4H Family; in memory of a special person in your life; honor a Teacher or Student; recognize your School, or Community; mark a special date in your life (graduation, birthday, baptism, communion, anniversary, or wedding), the possibilities are endless.

#### 8"x16" Pver Personalization

**3 lines of copy**. Upper/lower text up to 14 characters per lines, including spaces and punctuation. All capital letters up to 12 characters per line, including spaces and punctuation. Please provide email in order for copy verification before order is completed.