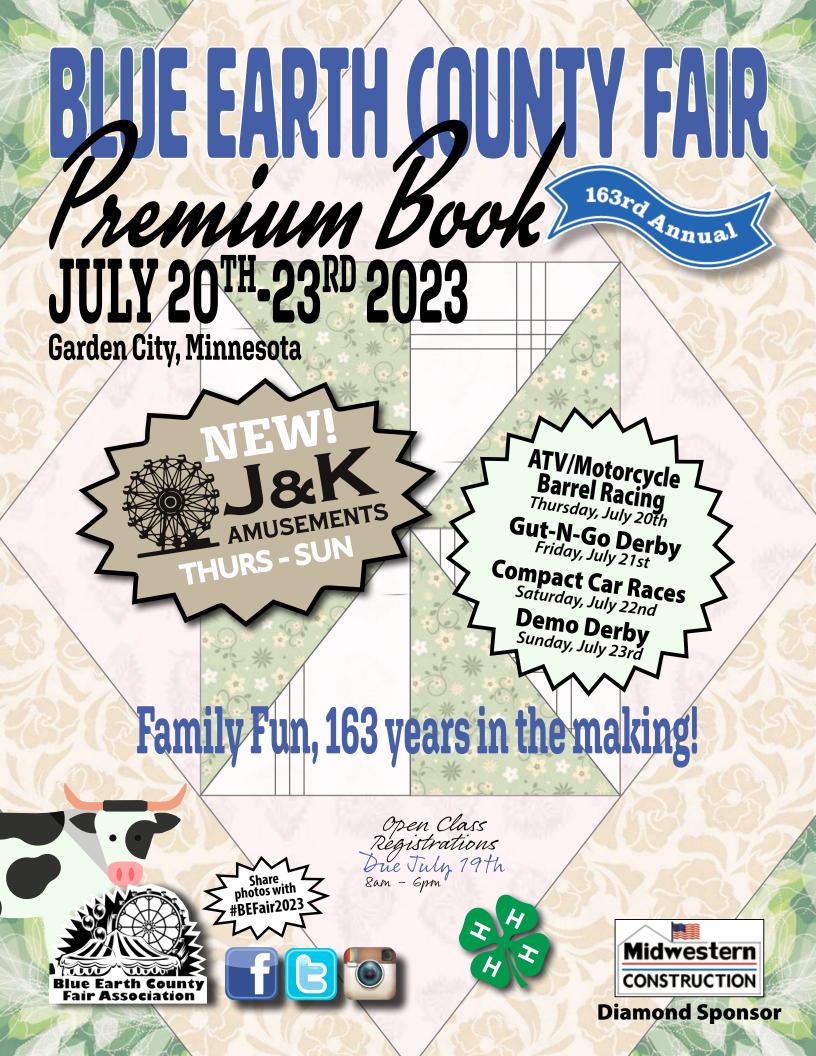

# 2023 BECF Open Class Information

#### **Important Dates-**

Pre-Registration Deadline: Tuesday, July 18th at 9pm. Entry Day: Wednesday, July 19th from 8 am-6 pm. ALL Entries.

Judging: Wednesday, July 19th at 6pm Flowers ONLY. Judging: Thursday, July 20th starts at 8am General Exhibits. Release/Pickup: Sunday, July 23rd after 6pm.

#### **Entry Day Instructions—**

- 1. Enter through front gate (no parking fees on Wednesday).
- 2. You may park in front of the Open Class Building to unload, then move your vehicle after.
- 3. Pre-registration is recommended to make Entry Day easier. If you have not pre-registered, please have your items and Division and Class numbers ready upon arrival.
- 4. You will pay your entry fee, receive your tags and volunteers will be there to help place your items.
- 5. Registration closes at 6pm sharp, NO EXCEPTIONS.